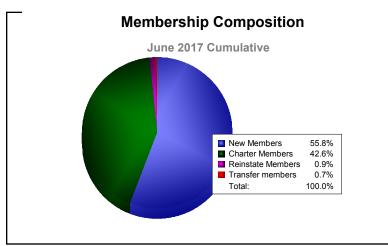

District B 5

As of June 2017 Cumulative

| Year      | New<br>Clubs | Dropped<br>Clubs | Gain/<br>Loss<br>Clubs | New<br>Members | Charter<br>Members | Reinstate<br>Members | Transfer<br>Members | Total<br>Member<br>Added | Total<br>Members<br>Dropped | Gain/<br>Loss<br>Members |
|-----------|--------------|------------------|------------------------|----------------|--------------------|----------------------|---------------------|--------------------------|-----------------------------|--------------------------|
| 2012-2013 | 1            | -1               | 0                      | 91             | 24                 | 20                   | 3                   | 138                      | -170                        | -32                      |
| 2013-2014 | 1            | 0                | 1                      | 79             | 22                 | 3                    | 4                   | 108                      | -96                         | 12                       |
| 2014-2015 | 1            | 0                | 1                      | 92             | 34                 | 11                   | 0                   | 137                      | -129                        | 8                        |
| 2015-2016 | 2            | 0                | 2                      | 190            | 50                 | 0                    | 2                   | 242                      | -109                        | 133                      |
| 2016-2017 | 8            | -1               | 7                      | 241            | 184                | 4                    | 3                   | 432                      | -159                        | 273                      |
| Average   | 3            | 0                | 2                      | 139            | 63                 | 8                    | 2                   | 211                      | -133                        | 79                       |