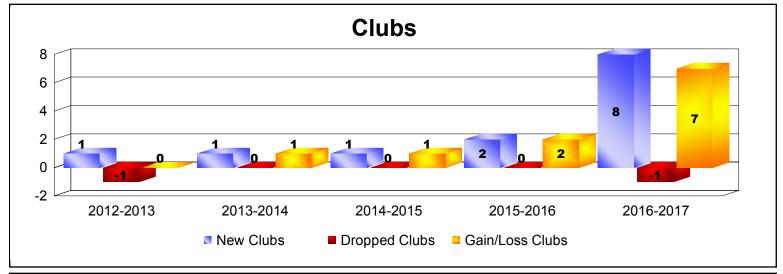

District B 5

As of June 2017 Cumulative

| Year      | New<br>Clubs | Dropped<br>Clubs | Gain/<br>Loss<br>Clubs | New<br>Members | Charter<br>Members | Reinstate<br>Members | Transfer<br>Members | Total<br>Member<br>Added | Total<br>Members<br>Dropped | Gain/<br>Loss<br>Members |
|-----------|--------------|------------------|------------------------|----------------|--------------------|----------------------|---------------------|--------------------------|-----------------------------|--------------------------|
| 2012-2013 | 1            | -1               | 0                      | 91             | 24                 | 20                   | 3                   | 138                      | -170                        | -32                      |
| 2013-2014 | 1            | 0                | 1                      | 79             | 22                 | 3                    | 4                   | 108                      | -96                         | 12                       |
| 2014-2015 | 1            | 0                | 1                      | 92             | 34                 | 11                   | 0                   | 137                      | -129                        | 8                        |
| 2015-2016 | 2            | 0                | 2                      | 190            | 50                 | 0                    | 2                   | 242                      | -109                        | 133                      |
| 2016-2017 | 8            | -1               | 7                      | 241            | 184                | 4                    | 3                   | 432                      | -159                        | 273                      |
| Average   | 3            | 0                | 2                      | 139            | 63                 | 8                    | 2                   | 211                      | -133                        | 79                       |