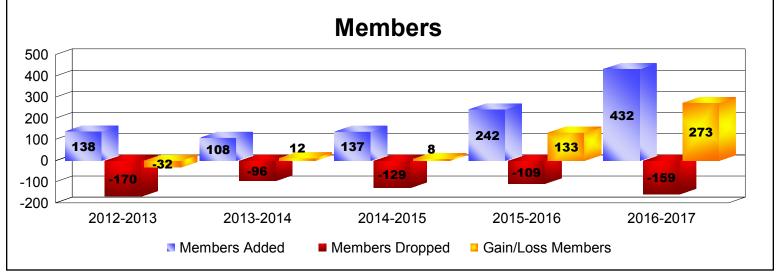

District B 5

As of June 2017 Cumulative

| Year      | New<br>Clubs | Dropped<br>Clubs | Gain/<br>Loss<br>Clubs | New<br>Members | Charter<br>Members | Reinstate<br>Members | Transfer<br>Members | Total<br>Member<br>Added | Total<br>Members<br>Dropped | Gain/<br>Loss<br>Members |
|-----------|--------------|------------------|------------------------|----------------|--------------------|----------------------|---------------------|--------------------------|-----------------------------|--------------------------|
| 2012-2013 | 1            | -1               | 0                      | 91             | 24                 | 20                   | 3                   | 138                      | -170                        | -32                      |
| 2013-2014 | 1            | 0                | 1                      | 79             | 22                 | 3                    | 4                   | 108                      | -96                         | 12                       |
| 2014-2015 | 1            | 0                | 1                      | 92             | 34                 | 11                   | 0                   | 137                      | -129                        | 8                        |
| 2015-2016 | 2            | 0                | 2                      | 190            | 50                 | 0                    | 2                   | 242                      | -109                        | 133                      |
| 2016-2017 | 8            | -1               | 7                      | 241            | 184                | 4                    | 3                   | 432                      | -159                        | 273                      |
| Average   | 3            | 0                | 2                      | 139            | 63                 | 8                    | 2                   | 211                      | -133                        | 79                       |